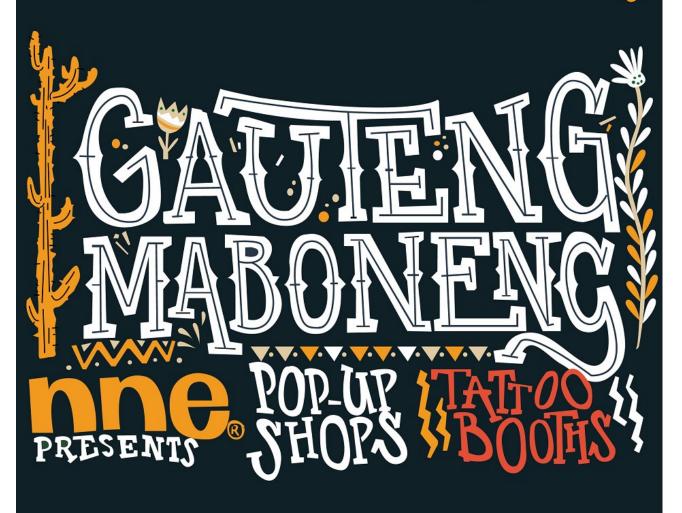

### MOKOENA KOBELI

Mokoena Kobeli is a Johannesburg-based design all-rounder with extensive advertising experience under his belt. An *AIGA* Art Director and *Type Directors Club* Type Designer, illustrator, animator and conceptual artist, Mokoena gets excited by the challenge each new brief presents. Being open to experiment and responding to the specific requirements of a project keeps him growing and evolving as a creative. In his personal work Mokoena is interested in themes of identity and politics, and believes he brings an outsider's perspective and unique approach to each project he works on. Mokoena was one of three creatives invited to curate the Design Indaba Emerging Creatives Class of 2020.